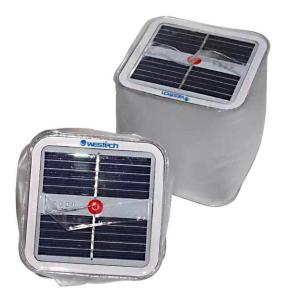

# Mode: WT-G001 Classic

# Inflatable Solar LED Lanterns

## InflatableSolar LED Lanterns WT-G001 Specifcation

| Product Code                    | WT-G001                                                                                                                        |
|---------------------------------|--------------------------------------------------------------------------------------------------------------------------------|
| Number of LED Per Lantern       | SMD 10PCS                                                                                                                      |
| Ingress Protection              | IPX7                                                                                                                           |
| LED information:                |                                                                                                                                |
| Lamp Brightness                 | <ul><li>90 lumens with high brightness</li><li>45 lumens with low brightness</li><li>90-0 lumens with flashing mode.</li></ul> |
| Lamp Power                      | 0.6W                                                                                                                           |
| Lifetime of LED                 | LM-80                                                                                                                          |
| Color Temperature               | 5500-6500K                                                                                                                     |
| Battery Information:            |                                                                                                                                |
| Battery Type                    | Built-in li-ion battery                                                                                                        |
| Battery Back Up                 | 3.7V 1000mah                                                                                                                   |
| Led Indicator of Battery        | 25%/50%/75%/100%                                                                                                               |
| Solar Charging Time             | 5-12Hrs                                                                                                                        |
| Working Time                    | 5-8Hrs with high brightness<br>8-12Hrs with low brightness<br>5-8Hrs with flash mode flashing                                  |
| Packing Information(Lamp Only): |                                                                                                                                |
| Unit Dimension                  | 95*95mm(Inflatable height)26*95mm (Normal Packing)                                                                             |
| Carton Size                     | 560*340*340 mm                                                                                                                 |
| N.W                             | 10Kg/CTN                                                                                                                       |
| G.W                             | 10.5Kg/CTN                                                                                                                     |
| Solar Panel                     |                                                                                                                                |
| Solar LED Panel Type            | 0.6W ,5V,120mA Polycrystalline Solar Panel                                                                                     |
| Solar Panel Dimensions          | 80*80 mm                                                                                                                       |