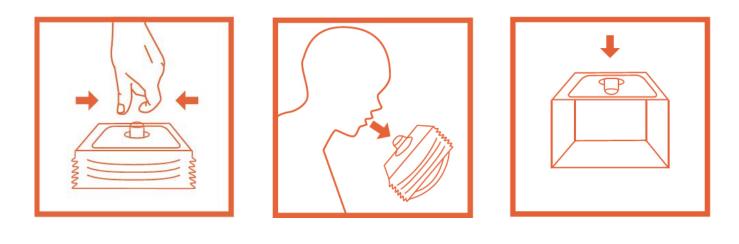

|
| G.W                             | 10.5Kg/CTN                                                                                                                     |
| Solar Panel                     |                                                                                                                                |
| Solar LED Panel Type            | 0.6W ,5V,120mA Polycrystalline Solar Panel                                                                                     |
| Solar Panel Dimensions          | 80*80 mm                                                                                                                       |



InflatableSolar LED Lanterns WT-G001 Operation Information