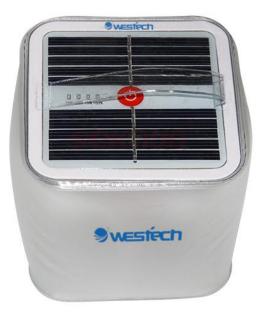

# Mode: WT-G001 Classic

# Inflatable Solar LED Lanterns

## InflatableSolar LED Lanterns WT-G001 Specifcation

| Product Code                    | WT-G001                                                                                                                        |
|---------------------------------|--------------------------------------------------------------------------------------------------------------------------------|
| Number of LED Per Lantern       | SMD 10PCS                                                                                                                      |
| Ingress Protection              | IPX7                                                                                                                           |
| LED information:                |                                                                                                                                |
| Lamp Brightness                 | <ul><li>90 lumens with high brightness</li><li>45 lumens with low brightness</li><li>90-0 lumens with flashing mode.</li></ul> |
| Lamp Power                      | 0.6W                                                                                                                           |
| Lifetime of LED                 | LM-80                                                                                                                          |
| Color Temperature               | 5500-6500K                                                                                                                     |
| Battery Information:            |                                                                                                                                |
| Battery Type                    | Built-in li-ion battery                                                                                                        |
| Battery Back Up                 | 3.7V 1000mah                                                                                                                   |
| Led Indicator of Battery        | 25%/50%/75%/100%                                                                                                               |
| Solar Charging Time             | 5-12Hrs                                                                                                                        |
| Working Time                    | 5-8Hrs with high brightness<br>8-12Hrs with low brightness<br>5-8Hrs with flash mode flashing                                  |
| Packing Information(Lamp Only): |                                                                                                                                |
| Unit Dimension                  | 95*95mm(Inflatable height)26*95mm (Normal Packing)                                                                             |
| Carton Size                     | 560*340*340 mm                                                                                                                 |
| N.W                             | 10Kg/CTN                                                                                                                       |
| G.W                             | 10.5Kg/CTN                                                                                                                     |
| Solar Panel                     |                                                                                                                                |
| Solar LED Panel Type            | 0.6W ,5V,120mA Polycrystalline Solar Panel                                                                                     |
| Solar Panel Dimensions          | 80*80 mm                                                                                                                       |