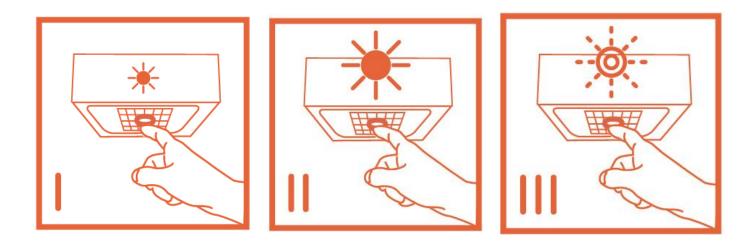

InflatableSolar LED Lanterns WT-G001 Operation Information

## InflatableSolar LED Lanterns WT-G001 Specifcation

| Product Code                    | WT-G001                                                                                                                        |
|---------------------------------|--------------------------------------------------------------------------------------------------------------------------------|
| Number of LED Per Lantern       | SMD 10PCS                                                                                                                      |
| Ingress Protection              | IPX7                                                                                                                           |
| LED information:                |                                                                                                                                |
| Lamp Brightness                 | <ul><li>90 lumens with high brightness</li><li>45 lumens with low brightness</li><li>90-0 lumens with flashing mode.</li></ul> |
| Lamp Power                      | 0.6W                                                                                                                           |
| Lifetime of LED                 | LM-80                                                                                                                          |
| Color Temperature               | 5500-6500K                                                                                                                     |
| Battery Information:            |                                                                                                                                |
| Battery Type                    | Built-in li-ion battery                                                                                                        |
| Battery Back Up                 | 3.7V 1000mah                                                                                                                   |
| Led Indicator of Battery        | 25%/50%/75%/100%                                                                                                               |
| Solar Charging Time             | 5-12Hrs                                                                                                                        |
| Working Time                    | 5-8Hrs with high brightness<br>8-12Hrs with low brightness<br>5-8Hrs with flash mode flashing                                  |
| Packing Information(Lamp Only): |                                                                                                                                |
| Unit Dimension                  | 95*95mm(Inflatable height)26*95mm (Normal Packing)                                                                             |
| Carton Size                     | 560*340*340 mm                                                                                                                 |
| N.W                             | 10Kg/CTN                                                                                                                       |
| G.W                             | 10.5Kg/CTN                                                                                                                     |
| Solar Panel                     |                                                                                                                                |
| Solar LED Panel Type            | 0.6W ,5V,120mA Polycrystalline Solar Panel                                                                                     |
| Solar Panel Dimensions          | 80*80 mm                                                                                                                       |